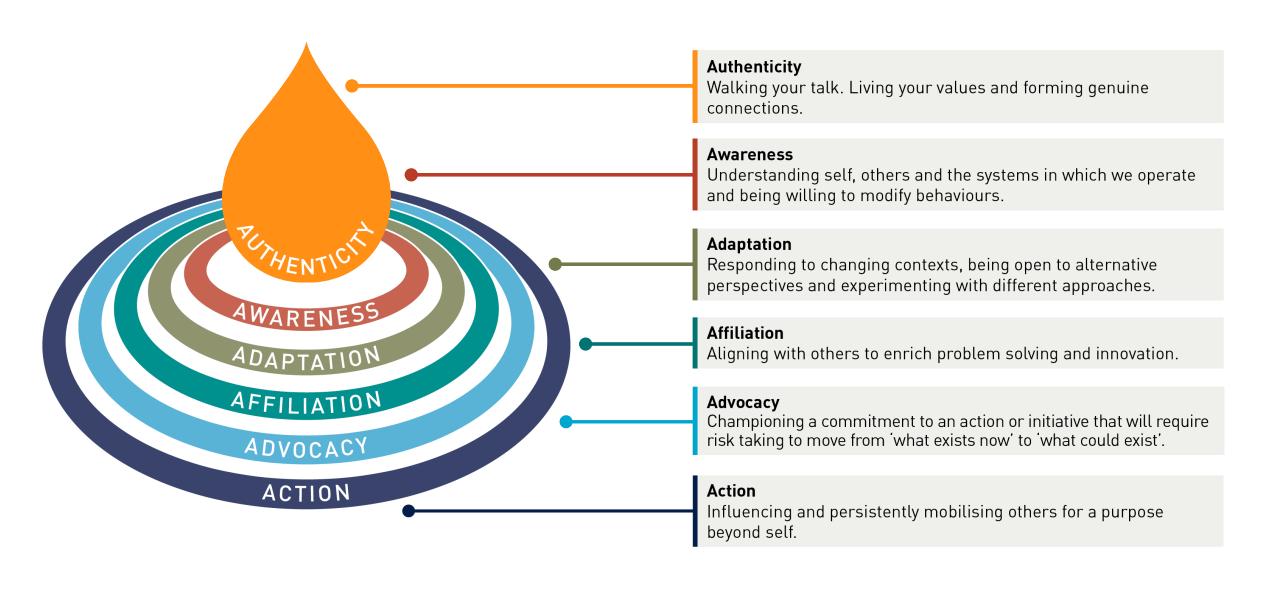

- Leadership is a practice of social influence
- Underpinned by ethics, values and behaviours
- Supporting others to act collective
- It is responsive to context, **adaptive** and transformative
- Leaders serve greater good

## Leadership & regional resilience

- Behavioural and social intelligence = collaborative networks of change and action
- Individuals and their communities are better equipped to deal with change and adapt