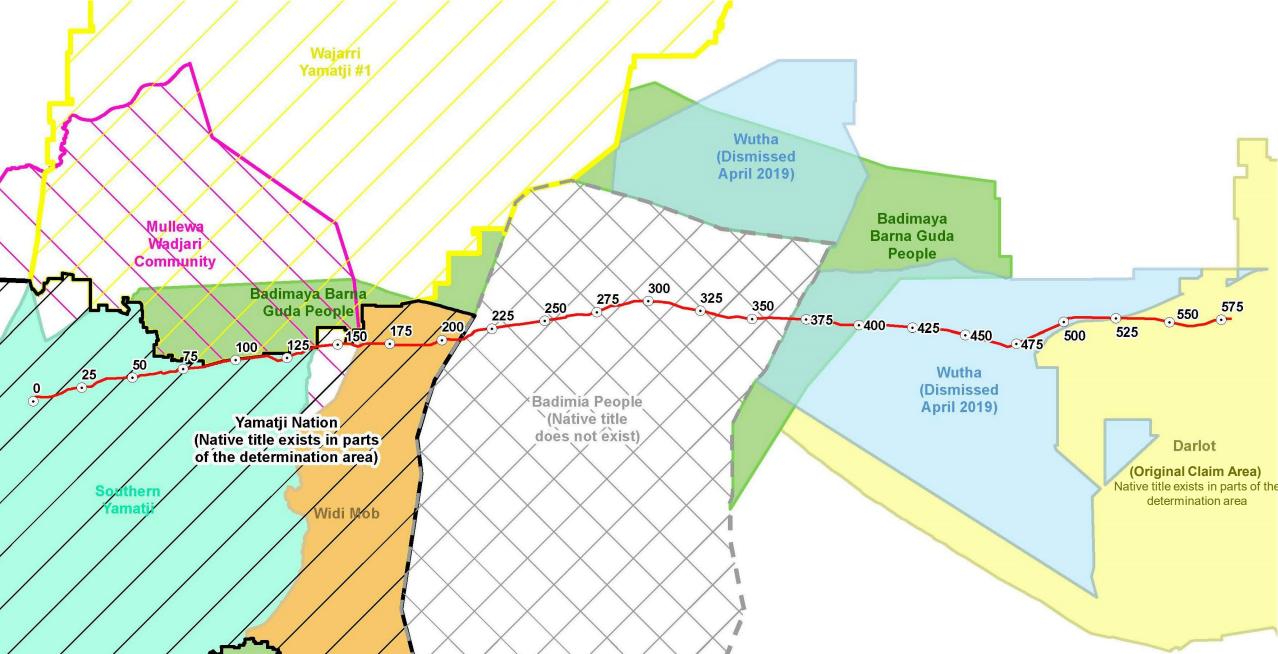

## **Project Progress**

Work is underway in a West to East direction

#### Commissioning and Operations early 2023