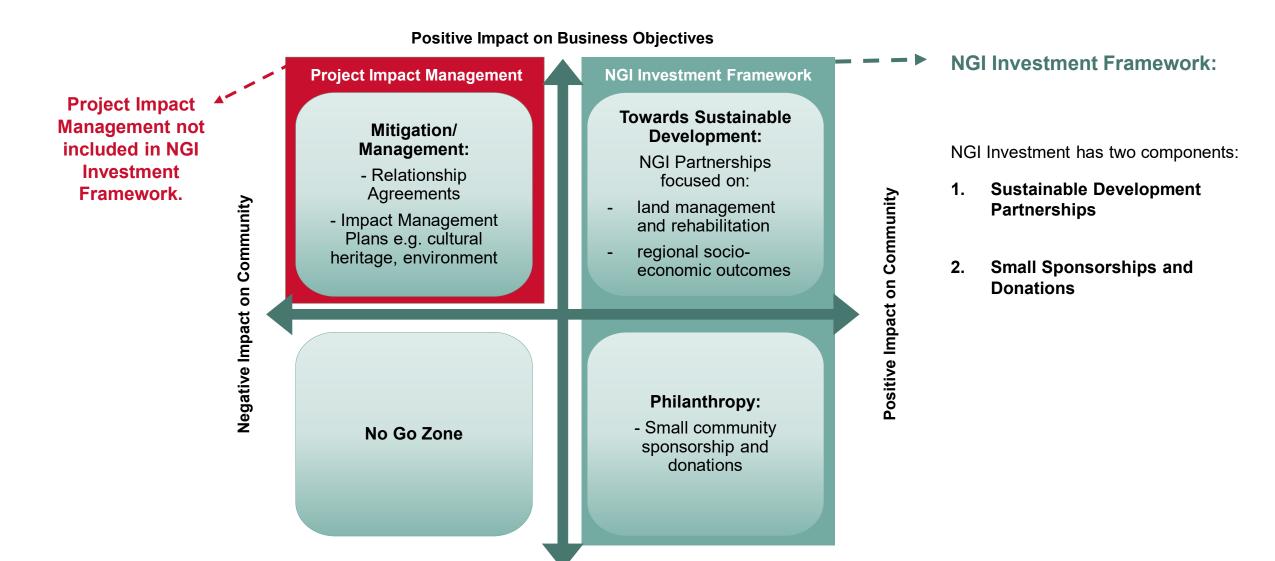

## **Planning Considerations**

The NGI Investment Framework includes sustainable development and philanthropy contributions, costs associated with impact management/mitigation are considered elsewhere.

No or limited Impact on Business Objectives