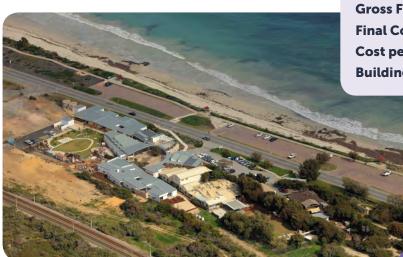

# BEEHIVE MONTESSORI SCHOOL 1 Curtin Avenue, Mosman Park

Architect: EHDO Architecture Building Contractor: Mojo Building

### **FACTS / FIGURES:**

Gross Floor Area 1,060m<sup>2</sup>

**Final Contract Sum** \$6.1m (ex GST) **Cost per m²** \$3,615/m² (ex GST)

**Building Completion** 2018

Photographer: Bo Wong

- Multi-purpose Hall Administration