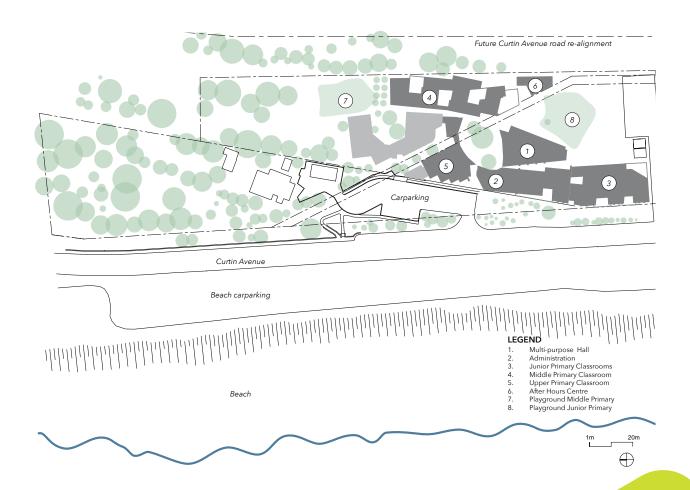

#### **Educational and architectural ideas:**

The Beehive Montessori School – an independent school for 250 students aged 3 to 15 - were particularly interested in creating a place where the community - both school and wider – came together, to support, chat and contribute to the Beehive family. Due to its special site next to the ocean, the idea of a Mediterranean Village concept came early in the design process. Nature, the sky and the sea were a crucial engagement for the School's pedagogy. In this built environment people enter into the main piazza and students walk down laneways to their classrooms. The classrooms are specifically designed to offer the children a light filled space to work that encompasses indoor and outdoor learning experiences. A peaceful place for children to develop.

- Administration
  Resources
  Junior Primary Classrooms
  Middle Primary Classroom
  Upper Primary Classroom
  After Hours Centre
- The Piazza

- Toilets Playground Middle Primary Playground Junior Primary
- Class courtyard
- Future multi-use building