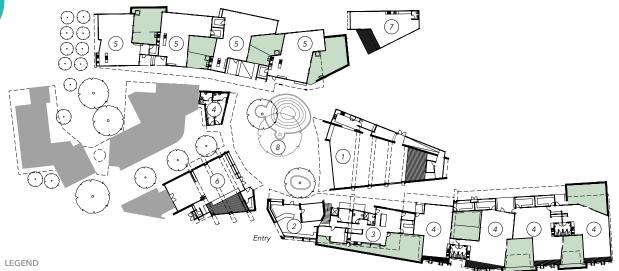

#### **Educational and architectural ideas:**

The Beehive Montessori School – an independent school for 250 students aged 3 to 15 - were particularly interested in creating a place where the community - both school and wider – came together, to support, chat and contribute to the Beehive family. Due to its special site next to the ocean, the idea of a Mediterranean Village concept came early in the design process. Nature, the sky and the sea were a crucial engagement for the School's pedagogy. In this built environment people enter into the main piazza and students walk down laneways to their classrooms. The classrooms are specifically designed to offer the children a light filled space to work that encompasses indoor and outdoor learning experiences. A peaceful place for children to develop.

- Administration
  Resources
  Junior Primary Classrooms
  Middle Primary Classroom
  Upper Primary Classroom
  After Hours Centre
- The Piazza

- Toilets Playground Middle Primary Playground Junior Primary
- Class courtyard
- Future multi-use building