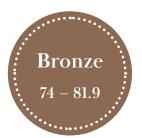

## **MEDALS**

Entries were scored on their own merit, and Medals were awarded based on the following ranges:

Entries that receive a Gold medal from all judges on a panel earn a Double Gold award.