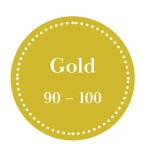

## **MEDALS**

Entries were scored on their own merit, and Medals were awarded based on the following ranges:

Entries that receive a Gold medal from all judges on a panel earn a Double Gold award.