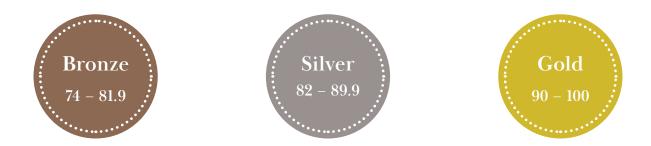

### MEDALS

Entries were scored on their own merit, and Medals were awarded based on the following ranges:

Entries that receive a Gold medal from all judges on a panel earn a Double Gold award.