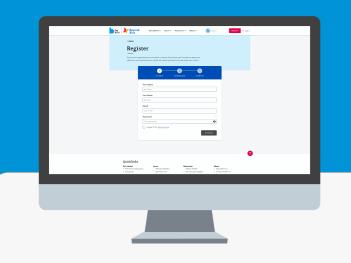

#### 1. Register with Be You as an individual

Be You is free and for all educators in Australia across early learning, primary, secondary school and school age care settings.