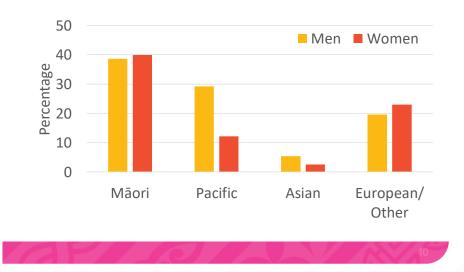

#### 6 MINISTRY OF

6 MINIC RY OF

**Median age at first sex** Māori, 16-yrs. Asian, 21-yrs

6 MINICRY OF

6 MINISTRY OF

6 MINISTRY OF

**First sex under the age of 16** Most common for Māori, 39%, least for Asian, 4%