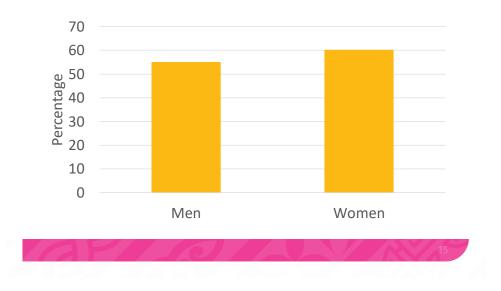

### **'Both equally willing' the first time they had sex** 87% 'both equally willing'

Number of sexual partners in last year 11% of adults had 2+ partners in last year A HEALTH

57% of adults who had sex with 2+ sexual partners in last year did not use a condom every time had sex last year