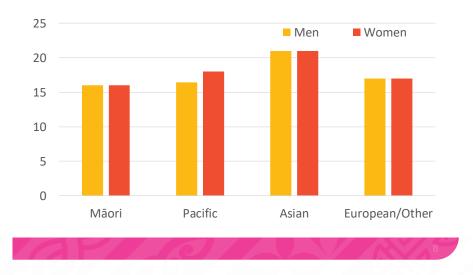

#### 6 MINISTRY OF

6 MINIC RY OF

**Median age at first sex** Māori, 16-yrs. Asian, 21-yrs

6 MINICRY OF

6 MINISTRY OF

6 MINISTRY OF

**First sex under the age of 16** Most common for Māori, 39%, least for Asian, 4%