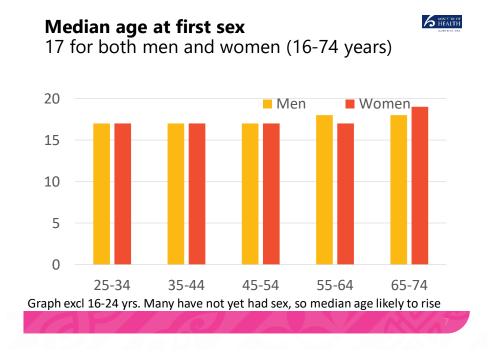

#### 6 MINISTRY OF

6 MINIC RY OF

**Median age at first sex** Māori, 16-yrs. Asian, 21-yrs

6 MINICRY OF

6 MINISTRY OF

6 MINISTRY OF

**First sex under the age of 16** Most common for Māori, 39%, least for Asian, 4%

- At age 17, half of adults have had sex
- 20% of adults had sex < 16 yrs. Māori, 39%
- 80% of 16-24 yr-olds used condom at first sex
- 16% women said partner 'more willing' than them at first sex, vs 4% of men
- Sex with 2+ partners in last year: 40% sexually experienced 16-24 yr-olds, vs 16% of 25-34 yrs
- 57% of people who had 2+ sexual partners in last yr didn't use condom every time had sex