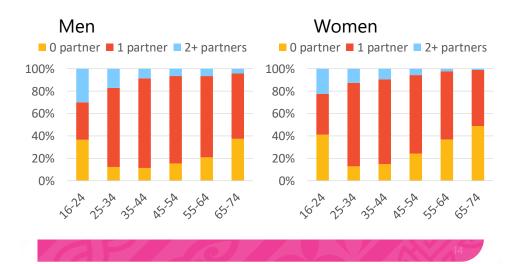

Heterosexual behavior in last 12 months

- What % of people had sex with 2+ partners last year?
- What % had 2+partners last year & used condoms?

Definition of sex: vaginal, oral or anal

- At age 17, half of adults have had sex
- 20% of adults had sex < 16 yrs. Māori, 39%
- 80% of 16-24 yr-olds used condom at first sex
- 16% women said partner 'more willing' than them at first sex, vs 4% of men
- Sex with 2+ partners in last year: 40% sexually experienced 16-24 yr-olds, vs 16% of 25-34 yrs
- 57% of people who had 2+ sexual partners in last yr didn't use condom every time had sex