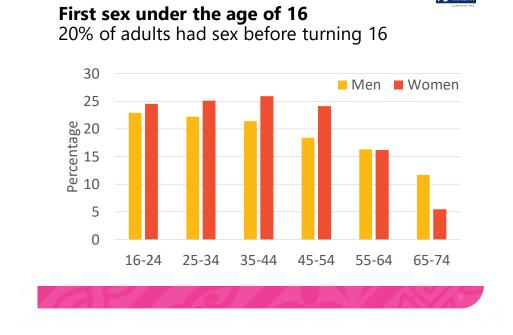

#### 6 MINISTRY OF

6 MINIC RY OF

**Median age at first sex** Māori, 16-yrs. Asian, 21-yrs

6 MINICRY OF

6 MINISTRY OF

6 MINISTRY OF

**First sex under the age of 16** Most common for Māori, 39%, least for Asian, 4%

- At age 17, half of adults have had sex
- 20% of adults had sex < 16 yrs. Māori, 39%
- 80% of 16-24 yr-olds used condom at first sex
- 16% women said partner 'more willing' than them at first sex, vs 4% of men
- Sex with 2+ partners in last year: 40% sexually experienced 16-24 yr-olds, vs 16% of 25-34 yrs
- 57% of people who had 2+ sexual partners in last yr didn't use condom every time had sex