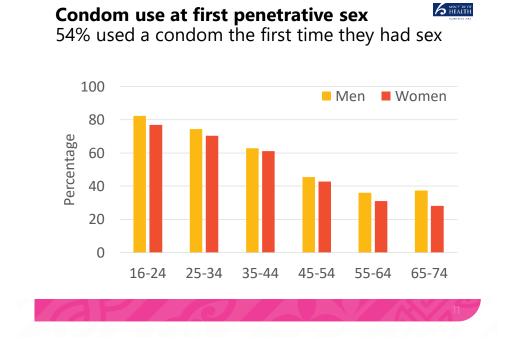

**Condom use at first penetrative sex** Māori & Pacific: 48%

6 MINICRY OF

- At age 17, half of adults have had sex
- 20% of adults had sex < 16 yrs. Māori, 39%
- 80% of 16-24 yr-olds used condom at first sex
- 16% women said partner 'more willing' than them at first sex, vs 4% of men
- Sex with 2+ partners in last year: 40% sexually experienced 16-24 yr-olds, vs 16% of 25-34 yrs
- 57% of people who had 2+ sexual partners in last yr didn't use condom every time had sex