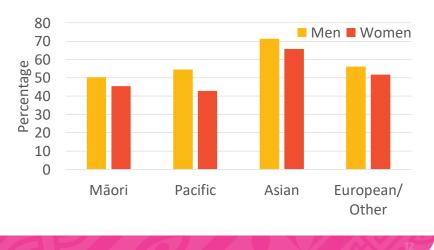

of people had sex with 2+ partners last year?
- What % had 2+partners last year & used condoms?

Definition of sex: vaginal, oral or anal

## Methods

- Voluntary continuous survey
- Questionnaire: self-complete for module
- Sample: 10,198 adults aged 16-74 years
  - 87% of 16-74 year olds who completed core NZHS (NZHS response rate = 79%)
  - Results are weighted to be representative of total population aged 16-74 years.
- Thank you to the thousands of New Zealanders who participated in the survey



#### 6 MINISTRY OF

6 MINIC RY OF



**Median age at first sex** Māori, 16-yrs. Asian, 21-yrs



6 MINICRY OF

6 MINISTRY OF

6 MINISTRY OF



**First sex under the age of 16** Most common for Māori, 39%, least for Asian, 4%





**Condom use at first penetrative sex** Māori & Pacific: 48%



6 MINICRY OF



### **'Both equally willing' the first time they had sex** 87% 'both equally willing'

Number of sexual partners in last year 11% of adults had 2+ partners in last year A HEALTH



57% of adults who had sex with 2+ sexual partners in last year did not use a condom every time had sex last year





- At age 17, half of adults have had sex
- 20% of adults had sex < 16 yrs. Māori, 39%
- 80% of 16-24 yr-olds used condom at first sex
- 16% women said partner 'more willing' than them at first sex, vs 4% of men
- Sex with 2+ partners in last year: 40% sexually experienced 16-24 yr-olds, vs 16% of 25-34 yrs
- 57% of people who had 2+ sexual partners in last yr didn't use condom every time had sex