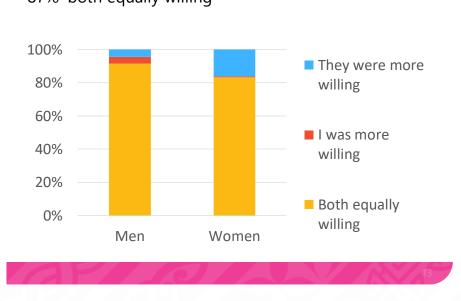

### **'Both equally willing' the first time they had sex** 87% 'both equally willing'

Number of sexual partners in last year 11% of adults had 2+ partners in last year A HEALTH

57% of adults who had sex with 2+ sexual partners in last year did not use a condom every time had sex last year

- At age 17, half of adults have had sex
- 20% of adults had sex < 16 yrs. Māori, 39%
- 80% of 16-24 yr-olds used condom at first sex
- 16% women said partner 'more willing' than them at first sex, vs 4% of men
- Sex with 2+ partners in last year: 40% sexually experienced 16-24 yr-olds, vs 16% of 25-34 yrs
- 57% of people who had 2+ sexual partners in last yr didn't use condom every time had sex